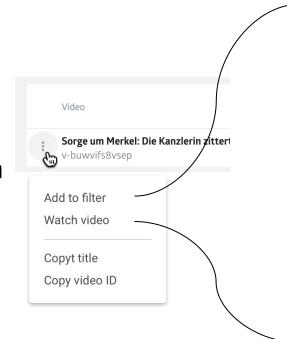

## Additional actions

- Quick adding to filter from results table
- Watch video
- Quick copy

Filter by Video Title or Video ID

 $\mathcal{Q}$ 

**Selected:** × Sorge um Merkel: Die Kanzlerin zittert bei Staatsempfang heftig