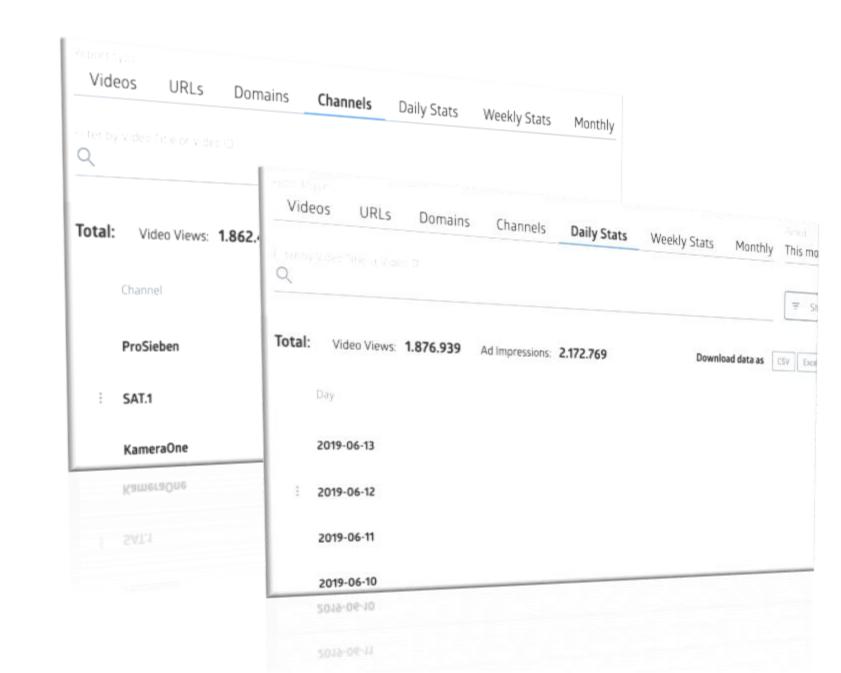

# Select report type

to group your data by Videos, URLs, Domains, Channels or time intervals (daily, weekly, monthly)