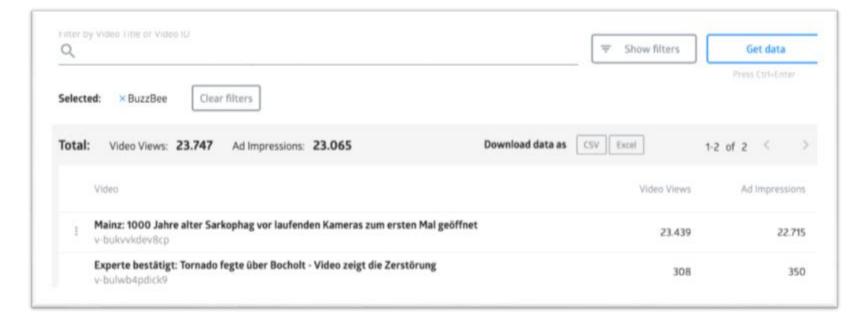

### **Apply filters**

to get data for specific Videos, Domains, Content Owners, Channels, Shows or Categories.

It's possible to paste Video IDs to the "Filter by Video Title or Video ID" field.

Clear filters

**Total:** Video Views: **44.465** Ad Impressions: **41.728** 

Video

Sorge um Merkel: Die Kanzlerin zittert bei Staatsempfang heftig v-buwvifs8vsep

## Download data

Download current view as CSV / XLSX