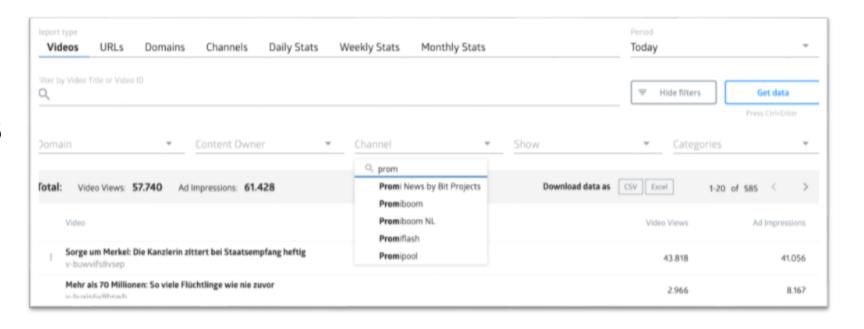

### **Apply filters**

to get data for specific Videos, Domains, Content Owners, Channels, Shows or Categories.

It's possible to paste Video IDs to the "Filter by Video Title or Video ID" field.