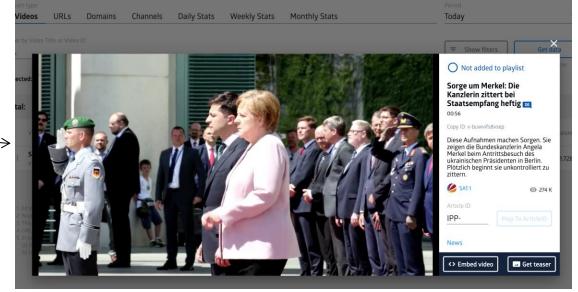

## Additional actions

- Quick adding to filter from results table
- Watch video
- Quick copy

Filter by Video Title or Video ID

 $\mathcal{Q}$ 

**Selected:** × Sorge um Merkel: Die Kanzlerin zittert bei Staatsempfang heftig