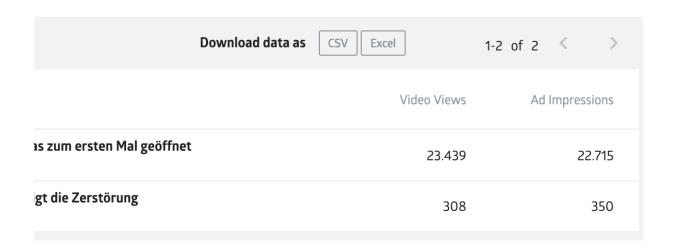

ist or apply Custom period

Last hour and Today – is a real time data updated each 5 minutes.

The daily statistics is in UTC time zone.





### **Apply filters**

to get data for specific Videos, Domains, Content Owners, Channels, Shows or Categories.

It's possible to paste Video IDs to the "Filter by Video Title or Video ID" field.







## Additional actions

- Quick adding to filter from results table
- Watch video
- Quick copy



Filter by Video Title or Video ID

 $\mathcal{Q}$ 

**Selected:** × Sorge um Merkel: Die Kanzlerin zittert bei Staatsempfang heftig

Clear filters

**Total:** Video Views: **44.465** Ad Impressions: **41.728** 

Video

Sorge um Merkel: Die Kanzlerin zittert bei Staatsempfang heftig v-buwvifs8vsep





## Download data

Download current view as CSV / XLSX