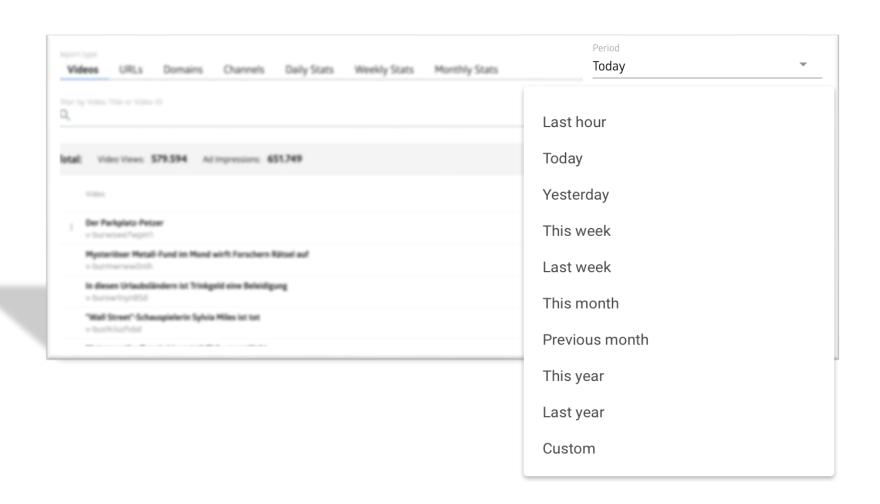

#### **Select period**

from predefined list or apply Custom period

Last hour and Today – is a real time data updated each 5 minutes.

The daily statistics is in UTC time zone.