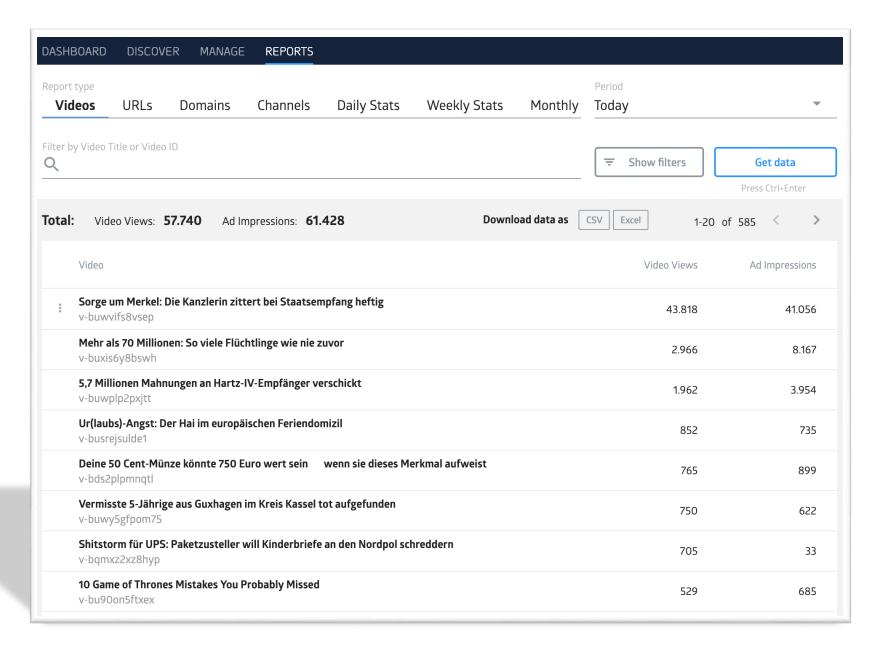

#### **Reports tab**

allows you to track your domains performance in terms of Video views and Ad Impressions

# Select report type

to group your data by Videos, URLs, Domains, Channels or time intervals (daily, weekly, monthly)

### **Apply filters**

to get data for specific Videos, Domains, Content Owners, Channels, Shows or Categories.

It's possible to paste Video IDs to the "Filter by Video Title or Video ID" field.

## Download data

Download current view as CSV / XLSX